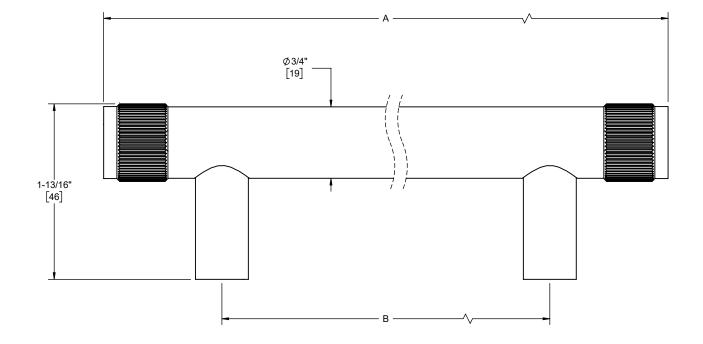

## **Codes/Standards**

Product meets or exceeds the following:

• None applicable

9484-K85-12 shown

| SKU                                             | А                 | В            |  |
|-------------------------------------------------|-------------------|--------------|--|
| 9484-K85-12                                     | 14-7/16"<br>[367] | 12"<br>[305] |  |
| 9484-K85-18                                     | 20-7/16"<br>[520] | 18"<br>[457] |  |
| 9484-K85-24                                     | 26-7/16"<br>[672] | 24"<br>[610] |  |
| Specifications subject to change without notice |                   |              |  |