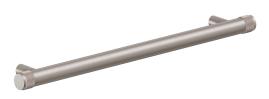

**Appliance Pull** 

9484-K85-12

9484-K85-18

9484-K85-24

## **Codes/Standards**

Product meets or exceeds the following:

• None applicable

9484-K85-12 shown

| SKU                                             | А                 | В            |  |
|-------------------------------------------------|-------------------|--------------|--|
| 9484-K85-12                                     | 14-7/16"<br>[367] | 12"<br>[305] |  |
| 9484-K85-18                                     | 20-7/16"<br>[520] | 18"<br>[457] |  |
| 9484-K85-24                                     | 26-7/16"<br>[672] | 24"<br>[610] |  |
| Specifications subject to change without notice |                   |              |  |